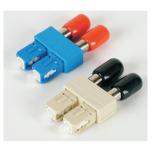

## SC male to ST female duplex adaptors

These SC male to ST female duplex adaptors are provided as an optional accessory to give users of Moxa industrial Ethernet switches more fiber optic connection options. Simply plug the adaptors directly into the SC connector of any Moxa industrial Ethernet switch to convert the original SC connector into an ST connector. This allows you to use an ST connector with any MOXA industrial Ethernet switch, but without the need for an extra patchcord.

### ADP-SCm-STf-S

SC male to ST female duplex adaptor for single-mode fiber

#### **Specifications**

Single-mode: 9/125 µm

Ferrules and Sleeves: Zirconia Ceramic

Body Color: Blue

Insertion Loss: 0.5/1.1 (TYP/MAX) SC-side Connector: SC male ST-side Connector: ST female

#### ADP-SCm-STf-M

SC male to ST female duplex adaptor for multi-mode fiber

#### **Specifications**

**Multi-mode:** 62.5/125 μm

Ferrules and Sleeves: Zirconia Ceramic

Body Color: Gray

Insertion Loss: 0.1/0.3 (TYP/MAX) SC-side Connector: SC male ST-side Connector: ST female

www.remotesiteproducts.com Office: (888)532-2706